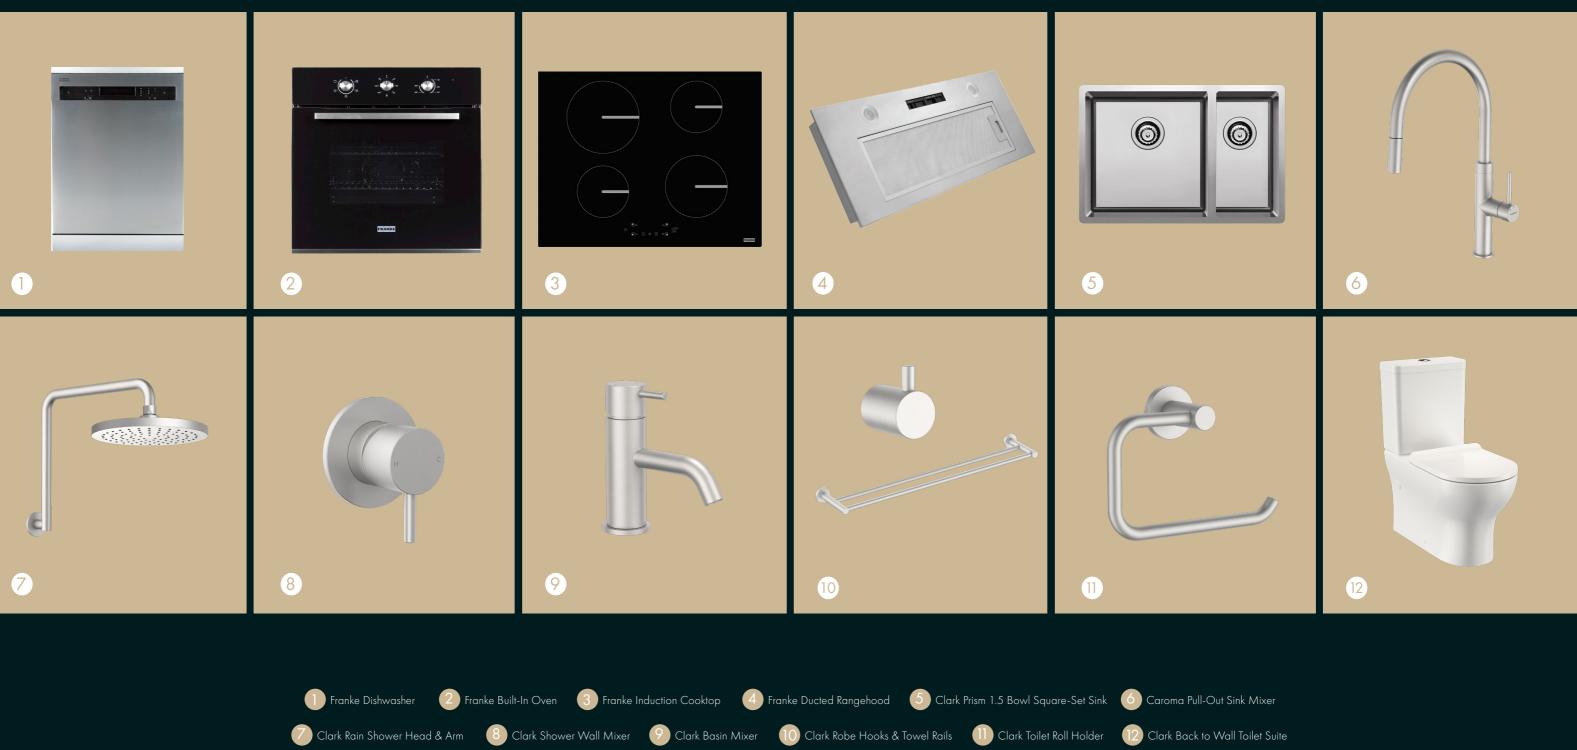

# SOLAI INCLUSIONS

| COMMON AREA<br>& BUILDING<br>SERVICES | A Structure to Engineer's specifications                                                                                                                                                                                                                                   | GENERAL<br>INCLUSIONS<br>CONT. | Body Corporate Sub-Meterin                                    |
|---------------------------------------|----------------------------------------------------------------------------------------------------------------------------------------------------------------------------------------------------------------------------------------------------------------------------|--------------------------------|---------------------------------------------------------------|
|                                       | Mix of facebrick, metal cladding, FC sheeting, pre-cast concrete and other finishes to Architect's detail design                                                                                                                                                           |                                | Electrical meters will be instal                              |
|                                       | Slab and footings to Engineer's specifications                                                                                                                                                                                                                             |                                | Visitor parking provided as p                                 |
|                                       | Metal roofing                                                                                                                                                                                                                                                              |                                | Each unit will be provided wit                                |
|                                       | Common areas landscaped as per landscaping design, plant species and pot sizes may be substituted due to availability                                                                                                                                                      |                                | Applicable dwellings with de<br>will be provided with remotes |
|                                       | 1 lockable letterbox per unit provided                                                                                                                                                                                                                                     |                                | Common walls and party wal                                    |
|                                       | Common areas and car parking levels as required by the NCC.<br>Sprinklers to NCC requirements. Detection system to residential<br>apartments comprising smoke alarms and sound alert system as required<br>by the NCC and the ACT Fire Brigade.                            | KITCHEN                        | 2 x LED Downlights                                            |
|                                       | Waste management is the responsibility of Body Corporate                                                                                                                                                                                                                   |                                | Timber-look flooring as per C                                 |
|                                       |                                                                                                                                                                                                                                                                            |                                | 2 x Double GPO and all app                                    |
| GENERAL                               | 90 day maintenance period                                                                                                                                                                                                                                                  |                                | 20mm quartz benchtops as p                                    |
| INCLUSIONS                            | Double Glazed Aluminium windows and sliding doors with fly screens                                                                                                                                                                                                         |                                | Melamine joinery - as per Co                                  |
|                                       | as per EER to all Types                                                                                                                                                                                                                                                    |                                | Clarke Prism 1.5 Bowl Sink                                    |
|                                       | Ducted reverse cycle air-conditioning to all townhouses                                                                                                                                                                                                                    |                                | Caroma Pull Out Sink Mixer                                    |
|                                       | Wall mounted reverse cycle air-conditioning to a living and master bedroom to all apartment Types                                                                                                                                                                          |                                | Franke 600mm Oven                                             |
|                                       | Pre-wired for NBN fit-off and connections<br>Electric instantaneous hot water                                                                                                                                                                                              |                                | Franke 600mm Induction Coc                                    |
|                                       |                                                                                                                                                                                                                                                                            |                                | Franke 600mm Freestanding<br>Franke Urban 520mm Underr        |
|                                       | LED down lighting throughout all rooms - unless stated otherwise                                                                                                                                                                                                           |                                |                                                               |
|                                       | Plasterboard walls and ceilings throughout all rooms - unless stated otherwise                                                                                                                                                                                             | LIVING                         | 4 x LED Downlights                                            |
|                                       | Townhouses: Generally 2550mm to lower level and 2400mm on the                                                                                                                                                                                                              | & DINING                       | 2 x Double GPO                                                |
|                                       | upper levels. (E Type 2500 kitchen entry with 3270 to kitchen, living<br>and dining). Apartments: Generally 2400mm. Ceiling heights are<br>subject to Architect's detail design for all plan types. Bulkheads, wet<br>areas and bathroom heights subject to detail design. |                                | 1 x TV point                                                  |
|                                       |                                                                                                                                                                                                                                                                            |                                | 1 x Data point                                                |
|                                       | Water and sewerage supply to each unit by Icon Water                                                                                                                                                                                                                       |                                | Timber-look flooring as per C                                 |

#### tering

nstalled and connected

as per site plan

I with 2 x front door keys

h designated carparking within the basement notes for carpark entry

walls to NCC requirements

er Colour Selection

appliances as required

as per Colour Selection

Colour Selection and detailed design

Cooktop

ling Dishwasher

ndermount Rangehood

er Colour Selection

SOLAI DENMAN

## SOLAI INCLUSIONS

| MULTI-PURPOSE<br>ROOM / RUMPUS<br>(WHERE APPLICABLE) | 2 x LED Downlights                                                                                                           | BATHROOM                          | Mirror as per Architect's d                             |
|------------------------------------------------------|------------------------------------------------------------------------------------------------------------------------------|-----------------------------------|---------------------------------------------------------|
|                                                      | 1 x Double GPO                                                                                                               | & ENSUITE<br>CONT.                | Clark Basin Mixer                                       |
|                                                      | 1 x Data Point                                                                                                               | CONT.                             | Clark Pin Wall Mixer                                    |
|                                                      | Carpet as per Colour Selection (Type B ground floor timber-look                                                              |                                   | Clark Wall Shower Head                                  |
|                                                      | flooring as per selection)                                                                                                   |                                   | Clark Toilet Roll Holder                                |
|                                                      |                                                                                                                              |                                   | Clark Towel Rail size to su                             |
| MASTER                                               | 2 x LED Downlights                                                                                                           |                                   | Clark Robe Hook                                         |
| BEDROOM                                              | 3 x Double GPO                                                                                                               |                                   | Semi-frameless or framed                                |
|                                                      | 1 x TV point                                                                                                                 |                                   |                                                         |
|                                                      | 1 x Data point                                                                                                               | TOILET /                          | 1 x LED Downlight                                       |
|                                                      | Carpet as per Colour Selection                                                                                               | POWDER ROOM<br>(WHERE APPLICABLE) | Mechanical ventilation                                  |
|                                                      | Built in Robe with Mirrored Sliding Doors or Walk in Robe subject to                                                         |                                   | Tiles as per Colour Sele                                |
|                                                      | specific Unit Plan Type in accordance with Architect's detailed design and spacial requirements                              |                                   | One row skirting tiles as                               |
|                                                      |                                                                                                                              |                                   | Clark Back To Wall Toile                                |
| BEDROOM 2 & 3                                        | 2 x LED Downlights                                                                                                           |                                   | Wall hung vanity unit to                                |
| (WHERE APPLICABLE)                                   | 2 x Double GPO                                                                                                               |                                   | Mirror as per Architect's                               |
|                                                      | Carpet as per Colour Selection                                                                                               |                                   | Clark Basin Mixer                                       |
|                                                      | · ·                                                                                                                          |                                   | Clark Toilet Roll Holder                                |
|                                                      | Built in Robe with Mirrored Sliding Doors subject to specific Unit Plan<br>Type in accordance with Architect's detail design |                                   |                                                         |
|                                                      |                                                                                                                              | LAUNDRY                           | 1 x light if required to co                             |
| BATHROOM                                             | 2 x LED Downlights                                                                                                           |                                   | 1 x Double GPO                                          |
| & ENSUITE                                            | 1 x Double GPO                                                                                                               |                                   | Mechanical ventilation                                  |
| (WHERE APPLICABLE)                                   | Mechanical ventilation as per NCC requirements                                                                               |                                   | Tiles as per Colour Sele                                |
|                                                      | Tiles as per Colour Selection                                                                                                |                                   | One row skirting tiles as                               |
|                                                      | · · · · · · · · · · · · · · · · · · ·                                                                                        |                                   | Washing machine hot a                                   |
|                                                      | Full height tiling to Architect's detail as per Colour Selection<br>Clark Back To Wall Toilet Suite                          |                                   | Stainless steel tub and c<br>to Architect's detail desi |
|                                                      | Wall hung vanity unit size to suit bathroom specification                                                                    |                                   | Stylus Verdi Sink Mixer                                 |

#### letail design

& Arm

uit bathroom specification

glass shower screen to meet Architect's detail design

as per NCC requirements

ection

per Colour Selection

et Suite

suit bathroom specification

detail design

comply with NCC requirements

as per NCC requirements

ection

per Colour Selection

and cold water connections

cabinet or laundry tub sink subject ign and spatial requirements

### QUALITY, ENERGY EFFICIENT FIXTURES & FITTINGS COME AS STANDARD

Enjoy high-end European appliances from Franke, and elevated fittings from Clark and Caroma in brushed nickel from day one.

**INCLUSIONS LIST** 